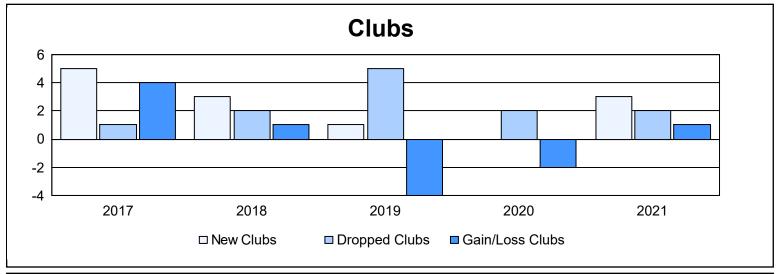

District 1 A As of June 2021 Cumulative

| Year      | New<br>Clubs | Dropped<br>Clubs | Gain/<br>Loss<br>Clubs | New<br>Members | Charter<br>Members | Reinstate<br>Members | Transfer<br>Members | Total<br>Member<br>Added | Total<br>Members<br>Dropped | Gain/<br>Loss<br>Members |
|-----------|--------------|------------------|------------------------|----------------|--------------------|----------------------|---------------------|--------------------------|-----------------------------|--------------------------|
| 2016-2017 | 5            | 1                | 4                      | 252            | 141                | 15                   | 6                   | 414                      | 275                         | 139                      |
| 2017-2018 | 3            | 2                | 1                      | 210            | 80                 | 12                   | 16                  | 318                      | 373                         | -55                      |
| 2018-2019 | 1            | 5                | -4                     | 166            | 33                 | 32                   | 7                   | 238                      | 372                         | -134                     |
| 2019-2020 | 0            | 2                | -2                     | 159            | 3                  | 7                    | 0                   | 169                      | 292                         | -123                     |
| 2020-2021 | 3            | 2                | 1                      | 146            | 108                | 20                   | 7                   | 281                      | 321                         | -40                      |
| Average   | 2            | 2                | 0                      | 187            | 73                 | 17                   | 7                   | 284                      | 327                         | -43                      |